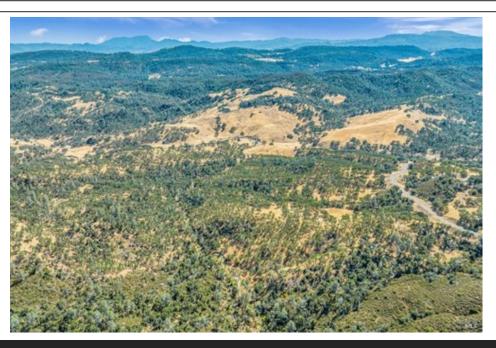

CENTURY 21 Epic 18983 Hartmann Road Hidden Valley Lake, CA 95467

Magnificent Morgan Valley! Two large, adjacent parcels (20777 MV, 31.80 acres and 21025 MV, 53.50 acres) totaling 85.30 acres. Easy to find and access on Morgan Valley Road you'll find an electric pole, seasonal creek, and level building pad at bottom of the secondary access road. Neverending, stunning views of the valleys and mountains with an abundance of Valley Oaks and only seven miles from Lower Lake. Privacy abounds here if you want to build a second home or just come for hunting and relaxation.