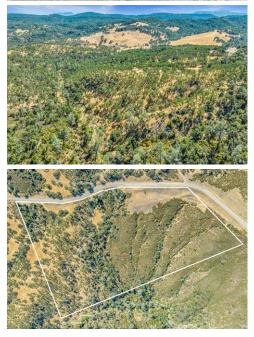

CENTURY 21 Epic 18983 Hartmann Road Hidden Valley Lake, CA 95467

Magnificent Morgan Valley! Two large, adjacent parcels (20777 MV, 31.80 acres and 21025 MV, 53.50 acres) totaling 85.30 acres. Easy to find and access on Morgan Valley Road you'll find an electric pole, seasonal creek, and level building pad at bottom of the secondary access road. Neverending, stunning views of the valleys and mountains with an abundance of Valley Oaks and only seven miles from Lower Lake. Privacy abounds here if you want to build a second home or just come for hunting and relaxation.