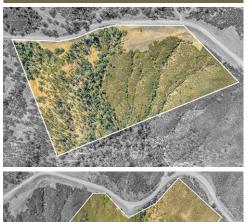

CENTURY 21 Epic 18983 Hartmann Road Hidden Valley Lake, CA 95467

Magnificent Morgan Valley! Two large, adjacent parcels (20777 MV, 31.80 acres and 21025 MV, 53.50 acres) totaling 85.30 acres. Easy to find and access on Morgan Valley Road you'll find an electric pole, seasonal creek, and level building pad at bottom of the secondary access road. Neverending, stunning views of the valleys and mountains with an abundance of Valley Oaks and only seven miles from Lower Lake. Privacy abounds here if you want to build a second home or just come for hunting and relaxation.